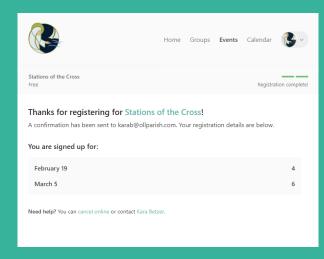

## **STEP 2: REGISTRATION COMPLETE**

You are now registered for the Stations of the Cross. You will see a confirmation page with the dates "You are signed up for" and with the number of attendees.

You will also receive a confirmation email showing these dates and number of attendees as well as other information needed for attending Stations.