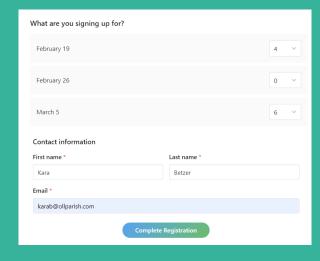

## **STEP 1: MAKE SELECTION**

Enter the number of people attending from your household on the nights you will be attending.

Enter your name & email address. Click "Complete Registration."

If you have signed up for Masses/Events before, please use the same name and email address already in the system.