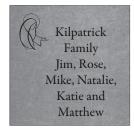

# Families and Groups

Pavers are the perfect size to include large groups of people or families.

### Inspirational

You can engrave a brick or paver with your favorite verse or saying. Or dedicate it to a special person or group.