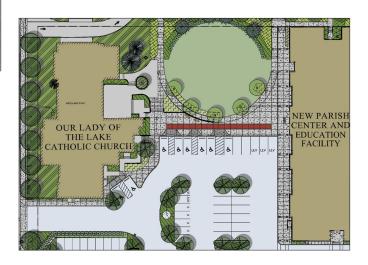

# Buy A Brick...Build A Legacy

he final phase of our *Building in Faith* project is the completion of the commemorative walkway. The walkway will connect the church to our new Parish Center and Education Center. The one hundred foot walkway of bricks and pavers will pass in front of our new reflective courtyard with our Blessed Mother Statue.

#### **Bricks**

Your brick will be the *center* of the walkway from the new Parish Center and School to the Church. Each *red clay brick* will be 4 inches by 8 inches and include 3 lines of type with 18 characters in each line.

#### Pavers

Your paver will *line* the walkway from the new Parish Center and School to the Church. Each *gray concrete paver* measures 8 inches by 8 inches and include 6 lines of type with 18 characters in each line.